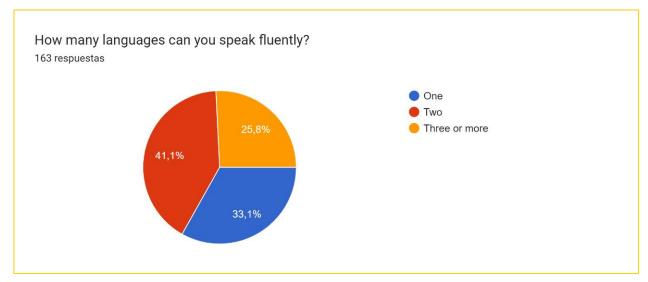

## **Questions:**

| a) Where are you from? |                                                                                                    | b) How old are you? |                                                                                                                      | w many languages can you speak<br>ently? |           |                                                |
|------------------------|----------------------------------------------------------------------------------------------------|---------------------|----------------------------------------------------------------------------------------------------------------------|------------------------------------------|-----------|------------------------------------------------|
|                        | e) What is your main motivation to learn English?                                                  |                     | f) Besides school, when do you use English?                                                                          |                                          |           |                                                |
| stud<br>Ma             | art from English, have you<br>died any other subject (like<br>aths, History, Science) in<br>glish? | h)                  | h) How many hours per week are you in contact with English language? (Include lessons and choose the closest number) |                                          | <u>de</u> | i) How do you think you learn<br>English best? |
| Eng                    | w would you describe the glish lessons you have received school?                                   | -                   | What are your flaws (you are good at?                                                                                | NOT                                      |           | How many compositions per week do you write?   |