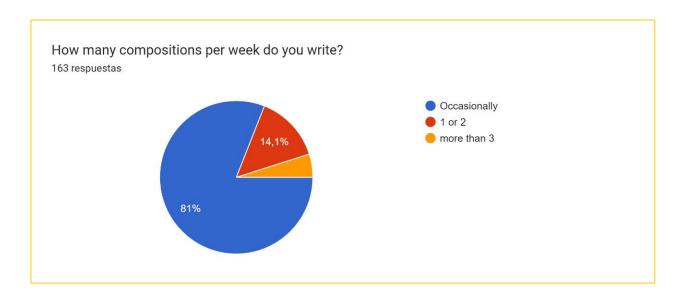

## **Questions:**

| a) Where are you from? |                                                                                                    | b) How old are you? |                                                                                                                      | w many languages can you speak<br>ently? |           |                                                |
|------------------------|----------------------------------------------------------------------------------------------------|---------------------|----------------------------------------------------------------------------------------------------------------------|------------------------------------------|-----------|------------------------------------------------|
|                        | e) What is your main motivation to learn English?                                                  |                     | f) Besides school, when do you use English?                                                                          |                                          |           |                                                |
| stud<br>Ma             | art from English, have you<br>died any other subject (like<br>aths, History, Science) in<br>glish? | h)                  | h) How many hours per week are you in contact with English language? (Include lessons and choose the closest number) |                                          | <u>de</u> | i) How do you think you learn<br>English best? |
| Eng                    | w would you describe the glish lessons you have received school?                                   | -                   | What are your flaws (you are good at?                                                                                | NOT                                      |           | How many compositions per week do you write?   |