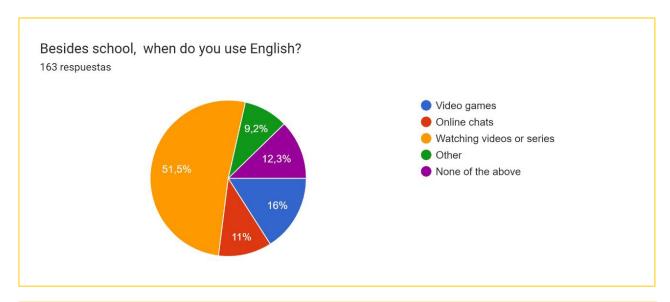

## **Questions:**

| a) Where are you from? |                                                                                                    | b) How old are you? |                                                                                                                      | w many languages can you speak<br>ently? |           |                                                |
|------------------------|----------------------------------------------------------------------------------------------------|---------------------|----------------------------------------------------------------------------------------------------------------------|------------------------------------------|-----------|------------------------------------------------|
|                        | e) What is your main motivation to learn English?                                                  |                     | f) Besides school, when do you use English?                                                                          |                                          |           |                                                |
| stud<br>Ma             | art from English, have you<br>died any other subject (like<br>aths, History, Science) in<br>glish? | h)                  | h) How many hours per week are you in contact with English language? (Include lessons and choose the closest number) |                                          | <u>de</u> | i) How do you think you learn<br>English best? |
| Eng                    | w would you describe the glish lessons you have received school?                                   | -                   | What are your flaws (you are good at?                                                                                | NOT                                      |           | How many compositions per week do you write?   |