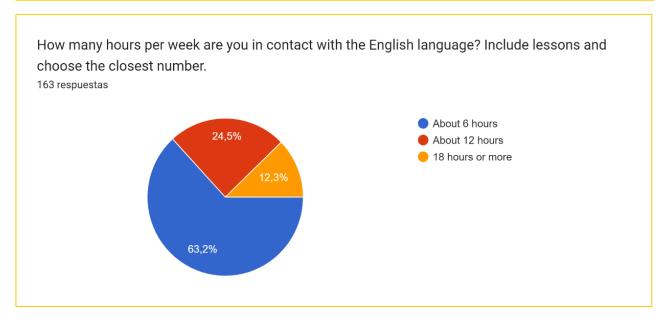

## **Questions:**

| a) Where are you from? |                                                                                                    | b) How old are you? |                                                                                                                      | w many languages can you speak<br>ently? |           |                                                |
|------------------------|----------------------------------------------------------------------------------------------------|---------------------|----------------------------------------------------------------------------------------------------------------------|------------------------------------------|-----------|------------------------------------------------|
|                        | e) What is your main motivation to learn English?                                                  |                     | f) Besides school, when do you use English?                                                                          |                                          |           |                                                |
| stud<br>Ma             | art from English, have you<br>died any other subject (like<br>aths, History, Science) in<br>glish? | h)                  | h) How many hours per week are you in contact with English language? (Include lessons and choose the closest number) |                                          | <u>de</u> | i) How do you think you learn<br>English best? |
| Eng                    | w would you describe the glish lessons you have received school?                                   | -                   | What are your flaws (you are good at?                                                                                | NOT                                      |           | How many compositions per week do you write?   |