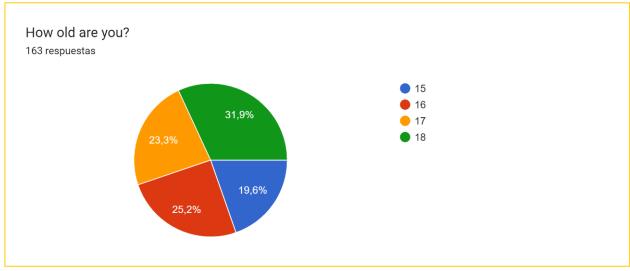

## **Questions:**

| a) Where are you from? |                                                                                                    | b) How old are you? |                                                                                                                      | w many languages can you speak<br>ently? |           |                                                |
|------------------------|----------------------------------------------------------------------------------------------------|---------------------|----------------------------------------------------------------------------------------------------------------------|------------------------------------------|-----------|------------------------------------------------|
|                        | e) What is your main motivation to learn English?                                                  |                     | f) Besides school, when do you use English?                                                                          |                                          |           |                                                |
| stud<br>Ma             | art from English, have you<br>died any other subject (like<br>aths, History, Science) in<br>glish? | h)                  | h) How many hours per week are you in contact with English language? (Include lessons and choose the closest number) |                                          | <u>de</u> | i) How do you think you learn<br>English best? |
| Eng                    | w would you describe the glish lessons you have received school?                                   | -                   | What are your flaws (you are good at?                                                                                | NOT                                      |           | How many compositions per week do you write?   |