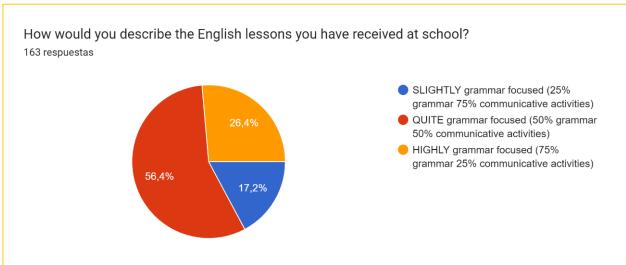

## **Questions:**

| a) Where are you from? |                                                                                                    | b) How old are you? |                                                                                                                      | w many languages can you speak<br>ently? |           |                                                |
|------------------------|----------------------------------------------------------------------------------------------------|---------------------|----------------------------------------------------------------------------------------------------------------------|------------------------------------------|-----------|------------------------------------------------|
|                        | e) What is your main motivation to learn English?                                                  |                     | f) Besides school, when do you use English?                                                                          |                                          |           |                                                |
| stud<br>Ma             | art from English, have you<br>died any other subject (like<br>aths, History, Science) in<br>glish? | h)                  | h) How many hours per week are you in contact with English language? (Include lessons and choose the closest number) |                                          | <u>de</u> | i) How do you think you learn<br>English best? |
| Eng                    | w would you describe the glish lessons you have received school?                                   | -                   | What are your flaws (you are good at?                                                                                | NOT                                      |           | How many compositions per week do you write?   |