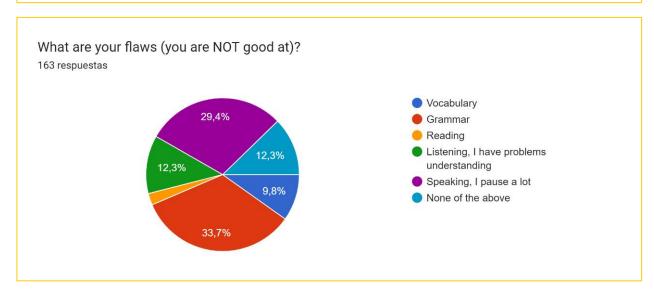

## **Questions:**

| a) Where are you from? |                                                                                                    | b) How old are you? |                                                                                                                      | w many languages can you speak<br>ently? |           |                                                |
|------------------------|----------------------------------------------------------------------------------------------------|---------------------|----------------------------------------------------------------------------------------------------------------------|------------------------------------------|-----------|------------------------------------------------|
|                        | e) What is your main motivation to learn English?                                                  |                     | f) Besides school, when do you use English?                                                                          |                                          |           |                                                |
| stud<br>Ma             | art from English, have you<br>died any other subject (like<br>aths, History, Science) in<br>glish? | h)                  | h) How many hours per week are you in contact with English language? (Include lessons and choose the closest number) |                                          | <u>de</u> | i) How do you think you learn<br>English best? |
| Eng                    | w would you describe the glish lessons you have received school?                                   | -                   | What are your flaws (you are good at?                                                                                | NOT                                      |           | How many compositions per week do you write?   |