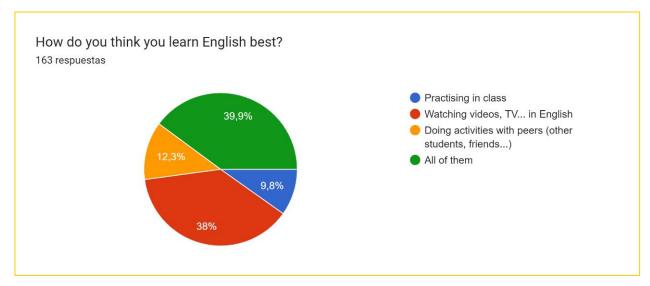

## **Questions:**

| a) Where are you from? |                                                                                                    | b) How old are you? |                                                                                                                      | w many languages can you speak<br>ently? |           |                                                |
|------------------------|----------------------------------------------------------------------------------------------------|---------------------|----------------------------------------------------------------------------------------------------------------------|------------------------------------------|-----------|------------------------------------------------|
|                        | e) What is your main motivation to learn English?                                                  |                     | f) Besides school, when do you use English?                                                                          |                                          |           |                                                |
| stud<br>Ma             | art from English, have you<br>died any other subject (like<br>aths, History, Science) in<br>glish? | h)                  | h) How many hours per week are you in contact with English language? (Include lessons and choose the closest number) |                                          | <u>de</u> | i) How do you think you learn<br>English best? |
| Eng                    | w would you describe the glish lessons you have received school?                                   | -                   | What are your flaws (you are good at?                                                                                | NOT                                      |           | How many compositions per week do you write?   |