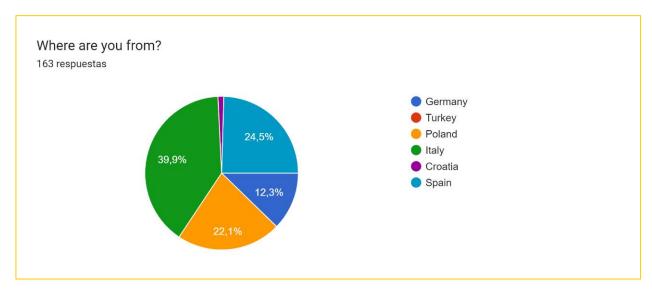

## **Questions:**

| a) Where are you from? |                                                                                                    | b) How old are you? |                                                                                                                      | w many languages can you speak<br>ently? |           |                                                |
|------------------------|----------------------------------------------------------------------------------------------------|---------------------|----------------------------------------------------------------------------------------------------------------------|------------------------------------------|-----------|------------------------------------------------|
|                        | e) What is your main motivation to learn English?                                                  |                     | f) Besides school, when do you use English?                                                                          |                                          |           |                                                |
| stud<br>Ma             | art from English, have you<br>died any other subject (like<br>aths, History, Science) in<br>glish? | h)                  | h) How many hours per week are you in contact with English language? (Include lessons and choose the closest number) |                                          | <u>de</u> | i) How do you think you learn<br>English best? |
| Eng                    | w would you describe the glish lessons you have received school?                                   | -                   | What are your flaws (you are good at?                                                                                | NOT                                      |           | How many compositions per week do you write?   |