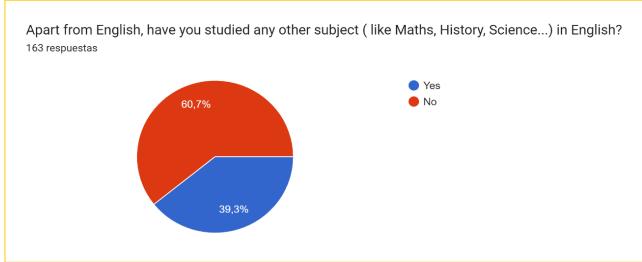

## **Questions:**

| a) Where are you from? |                                                                                                    | b) How old are you? |                                                                                                                      | w many languages can you speak<br>ently? |           |                                                |
|------------------------|----------------------------------------------------------------------------------------------------|---------------------|----------------------------------------------------------------------------------------------------------------------|------------------------------------------|-----------|------------------------------------------------|
|                        | e) What is your main motivation to learn English?                                                  |                     | f) Besides school, when do you use English?                                                                          |                                          |           |                                                |
| stud<br>Ma             | art from English, have you<br>died any other subject (like<br>aths, History, Science) in<br>glish? | h)                  | h) How many hours per week are you in contact with English language? (Include lessons and choose the closest number) |                                          | <u>de</u> | i) How do you think you learn<br>English best? |
| Eng                    | w would you describe the glish lessons you have received school?                                   | -                   | What are your flaws (you are good at?                                                                                | NOT                                      |           | How many compositions per week do you write?   |