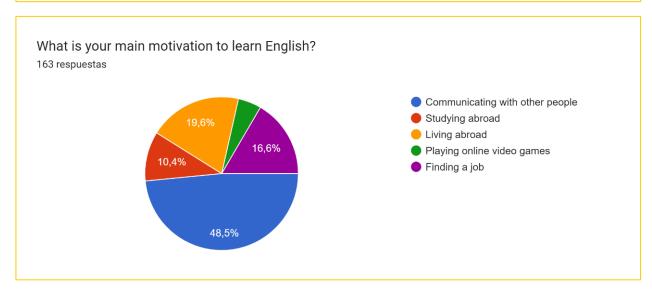

## **Questions:**

| a) Where are you from? |                                                                                                    | b) How old are you? |                                                                                                                      | w many languages can you speak<br>ently? |           |                                                |
|------------------------|----------------------------------------------------------------------------------------------------|---------------------|----------------------------------------------------------------------------------------------------------------------|------------------------------------------|-----------|------------------------------------------------|
|                        | e) What is your main motivation to learn English?                                                  |                     | f) Besides school, when do you use English?                                                                          |                                          |           |                                                |
| stud<br>Ma             | art from English, have you<br>died any other subject (like<br>aths, History, Science) in<br>glish? | h)                  | h) How many hours per week are you in contact with English language? (Include lessons and choose the closest number) |                                          | <u>de</u> | i) How do you think you learn<br>English best? |
| Eng                    | w would you describe the glish lessons you have received school?                                   | -                   | What are your flaws (you are good at?                                                                                | NOT                                      |           | How many compositions per week do you write?   |